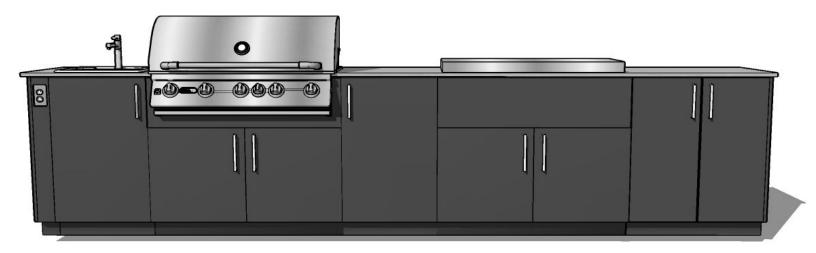

### EVERY URBAN BONFIRE<sup>™</sup> OUTDOOR KITCHEN DESIGN INCLUDES:

- Thick Marine Grade Aluminum Construction
- Full Interior and Exterior
- Full Interior and Exterior
  Electrostatic Powder Coating
  Adjustable Commercial
- Adjustable Commercial Grade 304 Stainless Steel Leveling Legs
- Matching Powder Coated Integrated Self-Leveling Toe Kick
- Compatibility with all Major Grill Brands and Outdoor Cooking Accessories
- Compatibility with Dekton, Sensa and Most Outdoor Countertop Surfaces
- 304 Stainless Steel Handles and Interior Hardware
- Ten-Year Limited Warranty

DESIGN SO261 POOL HOUSE (MASDORS)

URBAIN

DESIGN SO261 POOL HOUSE (MASDORS)

SO261 OUTDOOR KITCHEN ELEVATION

SO261 OUTDOOR KITCHEN PLAN

APPROVED BY:

DATE:

URBAIN

## SO261

**Project Name:** 

**Quotation Date:** 

Salesperson:

| Pool House                                                                                                                                                                                                                              | 07/25/2019 17:01:11 RFQ 08/24/2019                                                                                                                                                                                                                                   |          |
|-----------------------------------------------------------------------------------------------------------------------------------------------------------------------------------------------------------------------------------------|----------------------------------------------------------------------------------------------------------------------------------------------------------------------------------------------------------------------------------------------------------------------|----------|
| DESCRIPTION                                                                                                                                                                                                                             |                                                                                                                                                                                                                                                                      | QUANTITY |
| Cabinet 1                                                                                                                                                                                                                               |                                                                                                                                                                                                                                                                      | QUANTIT  |
| A-ENDP28-BF4                                                                                                                                                                                                                            | 4 (Anthracite)<br>end panel for A-BF4. Thick marine grade aluminum construction. Includes self leveling toe kick and choice of powder coating.                                                                                                                       | 1.000    |
| A-BF4-LH (Anti<br>4" Plug cabinet                                                                                                                                                                                                       | nracite)<br>. Includes waterproof plug box and cover. Subject to local codes. Wiring and outlet to be supplied by certified local trade. LEFT                                                                                                                        | 1.000    |
| Cabinet 2                                                                                                                                                                                                                               |                                                                                                                                                                                                                                                                      |          |
|                                                                                                                                                                                                                                         | Anthracite)<br>ge cabinet. Thick marine grade aluminum construction. All 304 stainless steel hardware. Includes self leveling toe kick, choice of<br>and solid 304 stainless steel round handles. LEFT HINGE.                                                        | 1.000    |
| [H-BF21-SS] H-BF21-SS<br>A-BF21 Standard handle: Solid 304 stainless steel round                                                                                                                                                        |                                                                                                                                                                                                                                                                      | 1.000    |
| Cabinet 3                                                                                                                                                                                                                               |                                                                                                                                                                                                                                                                      |          |
| A-GB42-11 (Anthracite)<br>42" Grill base cabinet. Thick marine grade aluminum construction. All 304 stainless steel hardware. Includes self leveling toe kick, choice of powder<br>coating and solid 304 stainless steel round handles. |                                                                                                                                                                                                                                                                      | 1.000    |
| Trim kit for BBC                                                                                                                                                                                                                        | 2 Bull Brahma grill, cut out 38 1/2"W X 21"D X 9 1/2"H                                                                                                                                                                                                               | 1        |
| [H-GB42-SS] H<br>A-GB42 Standa                                                                                                                                                                                                          | -GB42-SS<br>ard handle: Solid 304 stainless steel round                                                                                                                                                                                                              | 1.000    |
| Cabinet 4                                                                                                                                                                                                                               |                                                                                                                                                                                                                                                                      |          |
| -                                                                                                                                                                                                                                       | Anthracite)<br>storage cabinet with modular keyhole track system for accessories. Thick marine grade aluminum construction. All 304 stainless<br>Includes self leveling toe kick, choice of powder coating and solid 304 stainless steel round handles. RIGHT HINGE. | 1.000    |
| A-DR21 (Anthra<br>Heavy duty dra<br>powder coating                                                                                                                                                                                      | wer accessory for A-BF21-U. Thick marine grade aluminum construction. All 304 stainless steel hardware. Includes choice of                                                                                                                                           | 3.000    |
| [H-BF21-SS] H<br>A-BF21 Standa                                                                                                                                                                                                          | -BF21-SS<br>Ird handle: Solid 304 stainless steel round                                                                                                                                                                                                              | 1.000    |
| Cabinet 5                                                                                                                                                                                                                               |                                                                                                                                                                                                                                                                      |          |
|                                                                                                                                                                                                                                         | thracite)<br>abinet. Thick marine grade aluminum construction. All 304 stainless steel hardware. Includes self leveling toe kick, choice of powder<br>id 304 stainless steel round handles.                                                                          | 1.000    |
| Fol: 1 (966) 909 F                                                                                                                                                                                                                      | 254 Mail: design@urbanhonfire.com Web: http://www.urbanhonfire.com HST: GST/HST Peristration No : 80/660280 OST Peristration No : 12                                                                                                                                 |          |

# URBAN

URBAIN

Urban Bonfire Inc. 3700 St-Patrick, #110 Montreal QC H4E 1A2 Canada

| DESCRIPTION                                                                                                                                                                                                                                                                                        | QUANTITY |  |  |
|----------------------------------------------------------------------------------------------------------------------------------------------------------------------------------------------------------------------------------------------------------------------------------------------------|----------|--|--|
| Trim kit for plancha planet OASI 40 35/64" W X 22 3/64"D X 7 7/8"H                                                                                                                                                                                                                                 |          |  |  |
| [H-GB42-SS] H-GB42-SS<br>A-GB42 Standard handle: Solid 304 stainless steel round                                                                                                                                                                                                                   | 1.000    |  |  |
| Cabinet 6                                                                                                                                                                                                                                                                                          |          |  |  |
| A-BF30-U (Anthracite)<br>30" Utility base storage cabinet with modular keyhole track system for accessories. Thick marine grade aluminum construction. All 304 stainless<br>steel hardware. Includes self leveling toe kick, choice of powder coating and solid 304 stainless steel round handles. | 1.000    |  |  |
| A-SHELF30 (Anthracite)<br>30" Fixed shelf for BF30-U cabinet. Adjustable height. Thick marine grade aluminum construction. Includes self leveling toe kick and choice of<br>powder coating.                                                                                                        | 1.000    |  |  |
| [H-BF30-SS] H-BF30-SS<br>A-BF30 Standard handle: Solid 304 stainless steel round                                                                                                                                                                                                                   | 1.000    |  |  |
| A-ENDP28-STD (Anthracite)<br>Standard finish end panel. Thick marine grade aluminum construction. Includes self leveling toe kick and choice of powder coating.                                                                                                                                    | 1.000    |  |  |