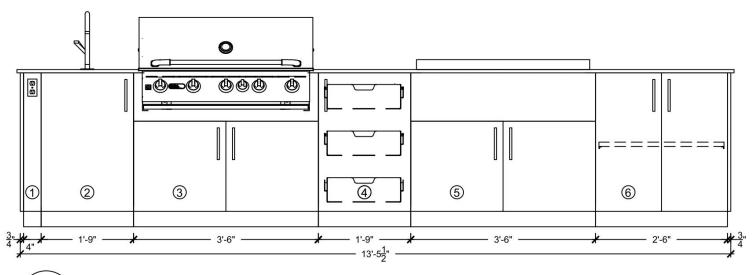

## SO261

**Project Name:** 

**Quotation Date:** 

Salesperson:

| Pool House                                                                                                                                                                                                                              | 07/25/2019 17:01:11 RFQ 08/24/2019                                                                                                                                                                                                                                   |          |
|-----------------------------------------------------------------------------------------------------------------------------------------------------------------------------------------------------------------------------------------|----------------------------------------------------------------------------------------------------------------------------------------------------------------------------------------------------------------------------------------------------------------------|----------|
| DESCRIPTION                                                                                                                                                                                                                             |                                                                                                                                                                                                                                                                      | QUANTITY |
| Cabinet 1                                                                                                                                                                                                                               |                                                                                                                                                                                                                                                                      | QUANTIT  |
| A-ENDP28-BF4                                                                                                                                                                                                                            | 4 (Anthracite)<br>end panel for A-BF4. Thick marine grade aluminum construction. Includes self leveling toe kick and choice of powder coating.                                                                                                                       | 1.000    |
| A-BF4-LH (Anti<br>4" Plug cabinet                                                                                                                                                                                                       | nracite)<br>. Includes waterproof plug box and cover. Subject to local codes. Wiring and outlet to be supplied by certified local trade. LEFT                                                                                                                        | 1.000    |
| Cabinet 2                                                                                                                                                                                                                               |                                                                                                                                                                                                                                                                      |          |
|                                                                                                                                                                                                                                         | Anthracite)<br>ge cabinet. Thick marine grade aluminum construction. All 304 stainless steel hardware. Includes self leveling toe kick, choice of<br>and solid 304 stainless steel round handles. LEFT HINGE.                                                        | 1.000    |
| [H-BF21-SS] H-BF21-SS<br>A-BF21 Standard handle: Solid 304 stainless steel round                                                                                                                                                        |                                                                                                                                                                                                                                                                      | 1.000    |
| Cabinet 3                                                                                                                                                                                                                               |                                                                                                                                                                                                                                                                      |          |
| A-GB42-11 (Anthracite)<br>42" Grill base cabinet. Thick marine grade aluminum construction. All 304 stainless steel hardware. Includes self leveling toe kick, choice of powder<br>coating and solid 304 stainless steel round handles. |                                                                                                                                                                                                                                                                      | 1.000    |
| Trim kit for BBC                                                                                                                                                                                                                        | 2 Bull Brahma grill, cut out 38 1/2"W X 21"D X 9 1/2"H                                                                                                                                                                                                               | 1        |
| [H-GB42-SS] H<br>A-GB42 Standa                                                                                                                                                                                                          | -GB42-SS<br>ard handle: Solid 304 stainless steel round                                                                                                                                                                                                              | 1.000    |
| Cabinet 4                                                                                                                                                                                                                               |                                                                                                                                                                                                                                                                      |          |
| -                                                                                                                                                                                                                                       | Anthracite)<br>storage cabinet with modular keyhole track system for accessories. Thick marine grade aluminum construction. All 304 stainless<br>Includes self leveling toe kick, choice of powder coating and solid 304 stainless steel round handles. RIGHT HINGE. | 1.000    |
| A-DR21 (Anthra<br>Heavy duty dra<br>powder coating                                                                                                                                                                                      | wer accessory for A-BF21-U. Thick marine grade aluminum construction. All 304 stainless steel hardware. Includes choice of                                                                                                                                           | 3.000    |
| [H-BF21-SS] H<br>A-BF21 Standa                                                                                                                                                                                                          | -BF21-SS<br>Ird handle: Solid 304 stainless steel round                                                                                                                                                                                                              | 1.000    |
| Cabinet 5                                                                                                                                                                                                                               |                                                                                                                                                                                                                                                                      |          |
|                                                                                                                                                                                                                                         | thracite)<br>abinet. Thick marine grade aluminum construction. All 304 stainless steel hardware. Includes self leveling toe kick, choice of powder<br>id 304 stainless steel round handles.                                                                          | 1.000    |
| Fol: 1 (966) 909 F                                                                                                                                                                                                                      | 254 Mail: design@urbanhonfire.com Web: http://www.urbanhonfire.com HST: GST/HST Peristration No : 80/660280 OST Peristration No : 12                                                                                                                                 |          |

# URBAN

URBAIN

Urban Bonfire Inc. 3700 St-Patrick, #110 Montreal QC H4E 1A2 Canada

| DESCRIPTION                                                                                                                                                                                                                                                                                        | QUANTITY |  |  |
|----------------------------------------------------------------------------------------------------------------------------------------------------------------------------------------------------------------------------------------------------------------------------------------------------|----------|--|--|
| Trim kit for plancha planet OASI 40 35/64" W X 22 3/64"D X 7 7/8"H                                                                                                                                                                                                                                 |          |  |  |
| [H-GB42-SS] H-GB42-SS<br>A-GB42 Standard handle: Solid 304 stainless steel round                                                                                                                                                                                                                   | 1.000    |  |  |
| Cabinet 6                                                                                                                                                                                                                                                                                          |          |  |  |
| A-BF30-U (Anthracite)<br>30" Utility base storage cabinet with modular keyhole track system for accessories. Thick marine grade aluminum construction. All 304 stainless<br>steel hardware. Includes self leveling toe kick, choice of powder coating and solid 304 stainless steel round handles. | 1.000    |  |  |
| A-SHELF30 (Anthracite)<br>30" Fixed shelf for BF30-U cabinet. Adjustable height. Thick marine grade aluminum construction. Includes self leveling toe kick and choice of<br>powder coating.                                                                                                        | 1.000    |  |  |
| [H-BF30-SS] H-BF30-SS<br>A-BF30 Standard handle: Solid 304 stainless steel round                                                                                                                                                                                                                   | 1.000    |  |  |
| A-ENDP28-STD (Anthracite)<br>Standard finish end panel. Thick marine grade aluminum construction. Includes self leveling toe kick and choice of powder coating.                                                                                                                                    | 1.000    |  |  |