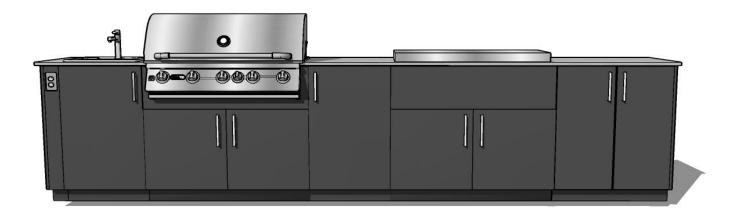

### EVERY URBAN BONFIRE<sup>™</sup> OUTDOOR KITCHEN DESIGN INCLUDES:

- Thick Marine Grade Aluminum Construction
- Full Interior and Exterior
- Full Interior and Exterior
  Electrostatic Powder Coating
  Adjustable Commercial
- Adjustable Commercial Grade 304 Stainless Steel Leveling Legs
- Matching Powder Coated Integrated Self-Leveling Toe Kick
- Compatibility with all Major Grill Brands and Outdoor Cooking Accessories
- Compatibility with Dekton, Sensa and Most Outdoor Countertop Surfaces
- 304 Stainless Steel Handles and Interior Hardware
- Ten-Year Limited Warranty

## SO261

**Project Name:** 

**Quotation Date:** 

Salesperson:

| Pool House                                                                                                                                                                                                                              | 07/25/2019 17:01:11 RFQ 08/24/2019                                                                                                                                                                                                                                   |          |
|-----------------------------------------------------------------------------------------------------------------------------------------------------------------------------------------------------------------------------------------|----------------------------------------------------------------------------------------------------------------------------------------------------------------------------------------------------------------------------------------------------------------------|----------|
| DESCRIPTION                                                                                                                                                                                                                             |                                                                                                                                                                                                                                                                      | QUANTITY |
| Cabinet 1                                                                                                                                                                                                                               |                                                                                                                                                                                                                                                                      | QUANTIT  |
| A-ENDP28-BF4                                                                                                                                                                                                                            | 4 (Anthracite)<br>end panel for A-BF4. Thick marine grade aluminum construction. Includes self leveling toe kick and choice of powder coating.                                                                                                                       | 1.000    |
| A-BF4-LH (Anti<br>4" Plug cabinet                                                                                                                                                                                                       | nracite)<br>. Includes waterproof plug box and cover. Subject to local codes. Wiring and outlet to be supplied by certified local trade. LEFT                                                                                                                        | 1.000    |
| Cabinet 2                                                                                                                                                                                                                               |                                                                                                                                                                                                                                                                      |          |
|                                                                                                                                                                                                                                         | Anthracite)<br>ge cabinet. Thick marine grade aluminum construction. All 304 stainless steel hardware. Includes self leveling toe kick, choice of<br>and solid 304 stainless steel round handles. LEFT HINGE.                                                        | 1.000    |
| [H-BF21-SS] H-BF21-SS<br>A-BF21 Standard handle: Solid 304 stainless steel round                                                                                                                                                        |                                                                                                                                                                                                                                                                      | 1.000    |
| Cabinet 3                                                                                                                                                                                                                               |                                                                                                                                                                                                                                                                      |          |
| A-GB42-11 (Anthracite)<br>42" Grill base cabinet. Thick marine grade aluminum construction. All 304 stainless steel hardware. Includes self leveling toe kick, choice of powder<br>coating and solid 304 stainless steel round handles. |                                                                                                                                                                                                                                                                      | 1.000    |
| Trim kit for BBC                                                                                                                                                                                                                        | 2 Bull Brahma grill, cut out 38 1/2"W X 21"D X 9 1/2"H                                                                                                                                                                                                               | 1        |
| [H-GB42-SS] H<br>A-GB42 Standa                                                                                                                                                                                                          | -GB42-SS<br>ard handle: Solid 304 stainless steel round                                                                                                                                                                                                              | 1.000    |
| Cabinet 4                                                                                                                                                                                                                               |                                                                                                                                                                                                                                                                      |          |
| -                                                                                                                                                                                                                                       | Anthracite)<br>storage cabinet with modular keyhole track system for accessories. Thick marine grade aluminum construction. All 304 stainless<br>Includes self leveling toe kick, choice of powder coating and solid 304 stainless steel round handles. RIGHT HINGE. | 1.000    |
| A-DR21 (Anthra<br>Heavy duty dra<br>powder coating                                                                                                                                                                                      | wer accessory for A-BF21-U. Thick marine grade aluminum construction. All 304 stainless steel hardware. Includes choice of                                                                                                                                           | 3.000    |
| [H-BF21-SS] H<br>A-BF21 Standa                                                                                                                                                                                                          | -BF21-SS<br>Ird handle: Solid 304 stainless steel round                                                                                                                                                                                                              | 1.000    |
| Cabinet 5                                                                                                                                                                                                                               |                                                                                                                                                                                                                                                                      |          |
|                                                                                                                                                                                                                                         | thracite)<br>abinet. Thick marine grade aluminum construction. All 304 stainless steel hardware. Includes self leveling toe kick, choice of powder<br>id 304 stainless steel round handles.                                                                          | 1.000    |
| Fol: 1 (966) 909 F                                                                                                                                                                                                                      | 254 Mail: design@urbanhonfire.com Web: http://www.urbanhonfire.com HST: GST/HST Peristration No : 80/660280 OST Peristration No : 12                                                                                                                                 |          |

# URBAN

URBAIN

Urban Bonfire Inc. 3700 St-Patrick, #110 Montreal QC H4E 1A2 Canada

| DESCRIPTION                                                                                                                                                                                                                                                                                        | QUANTITY |  |  |
|----------------------------------------------------------------------------------------------------------------------------------------------------------------------------------------------------------------------------------------------------------------------------------------------------|----------|--|--|
| Trim kit for plancha planet OASI 40 35/64" W X 22 3/64"D X 7 7/8"H                                                                                                                                                                                                                                 |          |  |  |
| [H-GB42-SS] H-GB42-SS<br>A-GB42 Standard handle: Solid 304 stainless steel round                                                                                                                                                                                                                   | 1.000    |  |  |
| Cabinet 6                                                                                                                                                                                                                                                                                          |          |  |  |
| A-BF30-U (Anthracite)<br>30" Utility base storage cabinet with modular keyhole track system for accessories. Thick marine grade aluminum construction. All 304 stainless<br>steel hardware. Includes self leveling toe kick, choice of powder coating and solid 304 stainless steel round handles. | 1.000    |  |  |
| A-SHELF30 (Anthracite)<br>30" Fixed shelf for BF30-U cabinet. Adjustable height. Thick marine grade aluminum construction. Includes self leveling toe kick and choice of<br>powder coating.                                                                                                        | 1.000    |  |  |
| [H-BF30-SS] H-BF30-SS<br>A-BF30 Standard handle: Solid 304 stainless steel round                                                                                                                                                                                                                   | 1.000    |  |  |
| A-ENDP28-STD (Anthracite)<br>Standard finish end panel. Thick marine grade aluminum construction. Includes self leveling toe kick and choice of powder coating.                                                                                                                                    | 1.000    |  |  |