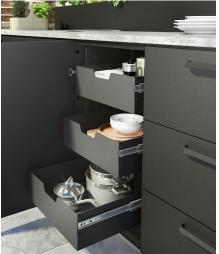

## **Cabinet Interiors**

Designed to maximize both the space and functionality of each cabinet, our universal track system integrates seamlessly with fixed shelves, Kamado accessory racks, pull-out drawers, a retractable garden hose and a garbage/recycling system.

### KAMADO ACCESSORY RACK

PULL-OUT DRAWERS

PULL-OUT DRAWERS