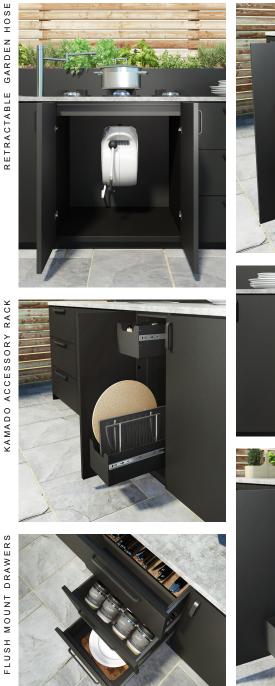

## **Cabinet Interiors**

Designed to maximize both the space and functionality of each cabinet, our universal track system integrates seamlessly with fixed shelves, Kamado accessory racks, pull-out drawers, a retractable garden hose and a garbage/recycling system.

### RETRACTABLE GARDEN HOSE

### KAMADO ACCESSORY RACK

PULL-OUT DRAWERS

PULL-OUT DRAWERS