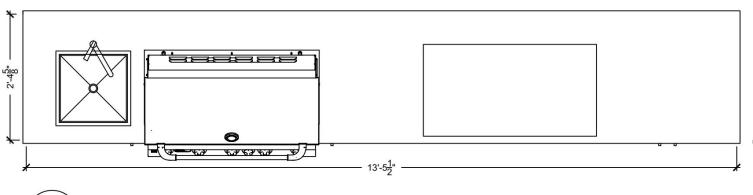

DESIGN SO261 POOL HOUSE (MASDORS)

URBAIN

DESIGN SO261 POOL HOUSE (MASDORS)

SO261 OUTDOOR KITCHEN ELEVATION

SO261 OUTDOOR KITCHEN PLAN

APPROVED BY:

DATE:

URBAIN

## SO261

**Project Name:** 

**Quotation Date:** 

Salesperson:

| Pool House                                                                                                                                                                                                                              | 07/25/2019 17:01:11 RFQ 08/24/2019                                                                                                                                                                                                                                   |          |
|-----------------------------------------------------------------------------------------------------------------------------------------------------------------------------------------------------------------------------------------|----------------------------------------------------------------------------------------------------------------------------------------------------------------------------------------------------------------------------------------------------------------------|----------|
| DESCRIPTION                                                                                                                                                                                                                             |                                                                                                                                                                                                                                                                      | QUANTITY |
| Cabinet 1                                                                                                                                                                                                                               |                                                                                                                                                                                                                                                                      | QUANTIT  |
| A-ENDP28-BF4                                                                                                                                                                                                                            | 4 (Anthracite)<br>end panel for A-BF4. Thick marine grade aluminum construction. Includes self leveling toe kick and choice of powder coating.                                                                                                                       | 1.000    |
| A-BF4-LH (Anti<br>4" Plug cabinet                                                                                                                                                                                                       | nracite)<br>. Includes waterproof plug box and cover. Subject to local codes. Wiring and outlet to be supplied by certified local trade. LEFT                                                                                                                        | 1.000    |
| Cabinet 2                                                                                                                                                                                                                               |                                                                                                                                                                                                                                                                      |          |
|                                                                                                                                                                                                                                         | Anthracite)<br>ge cabinet. Thick marine grade aluminum construction. All 304 stainless steel hardware. Includes self leveling toe kick, choice of<br>and solid 304 stainless steel round handles. LEFT HINGE.                                                        | 1.000    |
| [H-BF21-SS] H-BF21-SS<br>A-BF21 Standard handle: Solid 304 stainless steel round                                                                                                                                                        |                                                                                                                                                                                                                                                                      | 1.000    |
| Cabinet 3                                                                                                                                                                                                                               |                                                                                                                                                                                                                                                                      |          |
| A-GB42-11 (Anthracite)<br>42" Grill base cabinet. Thick marine grade aluminum construction. All 304 stainless steel hardware. Includes self leveling toe kick, choice of powder<br>coating and solid 304 stainless steel round handles. |                                                                                                                                                                                                                                                                      | 1.000    |
| Trim kit for BBC                                                                                                                                                                                                                        | 2 Bull Brahma grill, cut out 38 1/2"W X 21"D X 9 1/2"H                                                                                                                                                                                                               | 1        |
| [H-GB42-SS] H<br>A-GB42 Standa                                                                                                                                                                                                          | -GB42-SS<br>ard handle: Solid 304 stainless steel round                                                                                                                                                                                                              | 1.000    |
| Cabinet 4                                                                                                                                                                                                                               |                                                                                                                                                                                                                                                                      |          |
| -                                                                                                                                                                                                                                       | Anthracite)<br>storage cabinet with modular keyhole track system for accessories. Thick marine grade aluminum construction. All 304 stainless<br>Includes self leveling toe kick, choice of powder coating and solid 304 stainless steel round handles. RIGHT HINGE. | 1.000    |
| A-DR21 (Anthra<br>Heavy duty dra<br>powder coating                                                                                                                                                                                      | wer accessory for A-BF21-U. Thick marine grade aluminum construction. All 304 stainless steel hardware. Includes choice of                                                                                                                                           | 3.000    |
| [H-BF21-SS] H<br>A-BF21 Standa                                                                                                                                                                                                          | -BF21-SS<br>Ird handle: Solid 304 stainless steel round                                                                                                                                                                                                              | 1.000    |
| Cabinet 5                                                                                                                                                                                                                               |                                                                                                                                                                                                                                                                      |          |
|                                                                                                                                                                                                                                         | thracite)<br>abinet. Thick marine grade aluminum construction. All 304 stainless steel hardware. Includes self leveling toe kick, choice of powder<br>id 304 stainless steel round handles.                                                                          | 1.000    |
| Fol: 1 (966) 909 F                                                                                                                                                                                                                      | 254 Mail: design@urbanhonfire.com Web: http://www.urbanhonfire.com HST: GST/HST Peristration No : 80/660280 OST Peristration No : 12                                                                                                                                 |          |

# URBAN

URBAIN

Urban Bonfire Inc. 3700 St-Patrick, #110 Montreal QC H4E 1A2 Canada

| DESCRIPTION                                                                                                                                                                                                                                                                                        | QUANTITY |  |  |
|----------------------------------------------------------------------------------------------------------------------------------------------------------------------------------------------------------------------------------------------------------------------------------------------------|----------|--|--|
| Trim kit for plancha planet OASI 40 35/64" W X 22 3/64"D X 7 7/8"H                                                                                                                                                                                                                                 |          |  |  |
| [H-GB42-SS] H-GB42-SS<br>A-GB42 Standard handle: Solid 304 stainless steel round                                                                                                                                                                                                                   | 1.000    |  |  |
| Cabinet 6                                                                                                                                                                                                                                                                                          |          |  |  |
| A-BF30-U (Anthracite)<br>30" Utility base storage cabinet with modular keyhole track system for accessories. Thick marine grade aluminum construction. All 304 stainless<br>steel hardware. Includes self leveling toe kick, choice of powder coating and solid 304 stainless steel round handles. | 1.000    |  |  |
| A-SHELF30 (Anthracite)<br>30" Fixed shelf for BF30-U cabinet. Adjustable height. Thick marine grade aluminum construction. Includes self leveling toe kick and choice of<br>powder coating.                                                                                                        | 1.000    |  |  |
| [H-BF30-SS] H-BF30-SS<br>A-BF30 Standard handle: Solid 304 stainless steel round                                                                                                                                                                                                                   | 1.000    |  |  |
| A-ENDP28-STD (Anthracite)<br>Standard finish end panel. Thick marine grade aluminum construction. Includes self leveling toe kick and choice of powder coating.                                                                                                                                    | 1.000    |  |  |