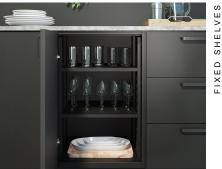

## **Cabinet Interiors**

Designed to maximize both the space and functionality of each cabinet, our universal track system integrates seamlessly with fixed shelves, Kamado accessory racks, pull-out drawers, a retractable garden hose and a garbage/recycling system.

### KAMADO ACCESSORY RACK

PULL-OUT DRAWERS

PULL-OUT DRAWERS