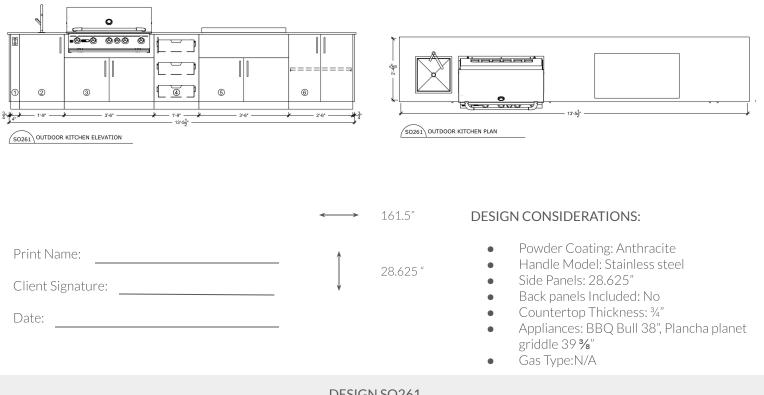

DESIGN SO261 POOL HOUSE (MASDORS)

URBAIN

DESIGN SO261 POOL HOUSE (MASDORS)

SO261 OUTDOOR KITCHEN ELEVATION

SO261 OUTDOOR KITCHEN PLAN

APPROVED BY:

DATE:

URBAIN

## SO261

**Project Name:** 

**Quotation Date:** 

Salesperson:

| Pool House                                                                                                                                                                                                                              | 07/25/2019 17:01:11 RFQ 08/24/2019                                                                                                                                                                                                                                   |          |
|-----------------------------------------------------------------------------------------------------------------------------------------------------------------------------------------------------------------------------------------|----------------------------------------------------------------------------------------------------------------------------------------------------------------------------------------------------------------------------------------------------------------------|----------|
| DESCRIPTION                                                                                                                                                                                                                             |                                                                                                                                                                                                                                                                      | QUANTITY |
| Cabinet 1                                                                                                                                                                                                                               |                                                                                                                                                                                                                                                                      | QUANTIT  |
| A-ENDP28-BF4                                                                                                                                                                                                                            | 4 (Anthracite)<br>end panel for A-BF4. Thick marine grade aluminum construction. Includes self leveling toe kick and choice of powder coating.                                                                                                                       | 1.000    |
| A-BF4-LH (Anti<br>4" Plug cabinet                                                                                                                                                                                                       | nracite)<br>. Includes waterproof plug box and cover. Subject to local codes. Wiring and outlet to be supplied by certified local trade. LEFT                                                                                                                        | 1.000    |
| Cabinet 2                                                                                                                                                                                                                               |                                                                                                                                                                                                                                                                      |          |
|                                                                                                                                                                                                                                         | Anthracite)<br>ge cabinet. Thick marine grade aluminum construction. All 304 stainless steel hardware. Includes self leveling toe kick, choice of<br>and solid 304 stainless steel round handles. LEFT HINGE.                                                        | 1.000    |
| [H-BF21-SS] H-BF21-SS<br>A-BF21 Standard handle: Solid 304 stainless steel round                                                                                                                                                        |                                                                                                                                                                                                                                                                      | 1.000    |
| Cabinet 3                                                                                                                                                                                                                               |                                                                                                                                                                                                                                                                      |          |
| A-GB42-11 (Anthracite)<br>42" Grill base cabinet. Thick marine grade aluminum construction. All 304 stainless steel hardware. Includes self leveling toe kick, choice of powder<br>coating and solid 304 stainless steel round handles. |                                                                                                                                                                                                                                                                      | 1.000    |
| Trim kit for BBC                                                                                                                                                                                                                        | 2 Bull Brahma grill, cut out 38 1/2"W X 21"D X 9 1/2"H                                                                                                                                                                                                               | 1        |
| [H-GB42-SS] H<br>A-GB42 Standa                                                                                                                                                                                                          | -GB42-SS<br>ard handle: Solid 304 stainless steel round                                                                                                                                                                                                              | 1.000    |
| Cabinet 4                                                                                                                                                                                                                               |                                                                                                                                                                                                                                                                      |          |
| -                                                                                                                                                                                                                                       | Anthracite)<br>storage cabinet with modular keyhole track system for accessories. Thick marine grade aluminum construction. All 304 stainless<br>Includes self leveling toe kick, choice of powder coating and solid 304 stainless steel round handles. RIGHT HINGE. | 1.000    |
| A-DR21 (Anthra<br>Heavy duty dra<br>powder coating                                                                                                                                                                                      | wer accessory for A-BF21-U. Thick marine grade aluminum construction. All 304 stainless steel hardware. Includes choice of                                                                                                                                           | 3.000    |
| [H-BF21-SS] H<br>A-BF21 Standa                                                                                                                                                                                                          | -BF21-SS<br>Ird handle: Solid 304 stainless steel round                                                                                                                                                                                                              | 1.000    |
| Cabinet 5                                                                                                                                                                                                                               |                                                                                                                                                                                                                                                                      |          |
|                                                                                                                                                                                                                                         | thracite)<br>abinet. Thick marine grade aluminum construction. All 304 stainless steel hardware. Includes self leveling toe kick, choice of powder<br>id 304 stainless steel round handles.                                                                          | 1.000    |
| Fol: 1 (966) 909 F                                                                                                                                                                                                                      | 254 Mail: design@urbanhonfire.com Web: http://www.urbanhonfire.com HST: GST/HST Peristration No : 80/660280 OST Peristration No : 12                                                                                                                                 |          |

# URBAN

URBAIN

Urban Bonfire Inc. 3700 St-Patrick, #110 Montreal QC H4E 1A2 Canada

| DESCRIPTION                                                                                                                                                                                                                                                                                        | QUANTITY |  |  |
|----------------------------------------------------------------------------------------------------------------------------------------------------------------------------------------------------------------------------------------------------------------------------------------------------|----------|--|--|
| Trim kit for plancha planet OASI 40 35/64" W X 22 3/64"D X 7 7/8"H                                                                                                                                                                                                                                 |          |  |  |
| [H-GB42-SS] H-GB42-SS<br>A-GB42 Standard handle: Solid 304 stainless steel round                                                                                                                                                                                                                   | 1.000    |  |  |
| Cabinet 6                                                                                                                                                                                                                                                                                          |          |  |  |
| A-BF30-U (Anthracite)<br>30" Utility base storage cabinet with modular keyhole track system for accessories. Thick marine grade aluminum construction. All 304 stainless<br>steel hardware. Includes self leveling toe kick, choice of powder coating and solid 304 stainless steel round handles. | 1.000    |  |  |
| A-SHELF30 (Anthracite)<br>30" Fixed shelf for BF30-U cabinet. Adjustable height. Thick marine grade aluminum construction. Includes self leveling toe kick and choice of<br>powder coating.                                                                                                        | 1.000    |  |  |
| [H-BF30-SS] H-BF30-SS<br>A-BF30 Standard handle: Solid 304 stainless steel round                                                                                                                                                                                                                   | 1.000    |  |  |
| A-ENDP28-STD (Anthracite)<br>Standard finish end panel. Thick marine grade aluminum construction. Includes self leveling toe kick and choice of powder coating.                                                                                                                                    | 1.000    |  |  |