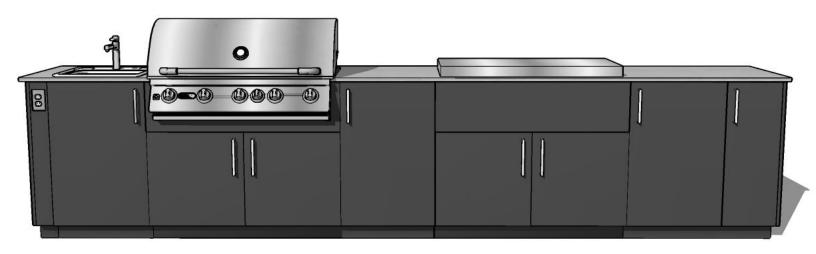

## SO257

Project Name: Quotation Date: Salesperson: Expiration Date: Client PO#:

Pool House 07/24/2019 19:48:44 RFQ 08/23/2019

| DESCRIPTION                                                                                                                                                                                                                                                                                                  | QUANTITY |
|--------------------------------------------------------------------------------------------------------------------------------------------------------------------------------------------------------------------------------------------------------------------------------------------------------------|----------|
| Cabinet 1                                                                                                                                                                                                                                                                                                    |          |
| A-ENDP28-BF4 (Anthracite) Standard finish end panel for A-BF4. Thick marine grade aluminum construction. Includes self leveling toe kick and choice of powder coating.                                                                                                                                       | 1.000    |
| A-BF4-LH (Anthracite) 4" Plug cabinet. Includes waterproof plug box and cover. Subject to local codes. Wiring and outlet to be supplied by certified local trade. LEFT                                                                                                                                       | 1.000    |
| Cabinet 2                                                                                                                                                                                                                                                                                                    |          |
| A-BF21-S-LH (Anthracite) 21" Base storage cabinet. Thick marine grade aluminum construction. All 304 stainless steel hardware. Includes self leveling toe kick, choice of powder coating and solid 304 stainless steel round handles. LEFT HINGE.                                                            | 1.000    |
| [H-BF21-SS] H-BF21-SS A-BF21 Standard handle: Solid 304 stainless steel round                                                                                                                                                                                                                                | 1.000    |
| Cabinet 3                                                                                                                                                                                                                                                                                                    |          |
| A-GB42-11 (Anthracite) 42" Grill base cabinet. Thick marine grade aluminum construction. All 304 stainless steel hardware. Includes self leveling toe kick, choice of powder coating and solid 304 stainless steel round handles.                                                                            | 1.000    |
| Trim kit for BBQ Bull Brahma grill, cut out 38 1/2"W X 21"D X 9 1/2" H                                                                                                                                                                                                                                       |          |
| [H-GB42-SS] H-GB42-SS A-GB42 Standard handle: Solid 304 stainless steel round                                                                                                                                                                                                                                | 1.000    |
| Cabinet 4                                                                                                                                                                                                                                                                                                    |          |
| A-BF21-U-RH (Anthracite) 21" Utility base storage cabinet with modular keyhole track system for accessories. Thick marine grade aluminum construction. All 304 stainless steel hardware. Includes self leveling toe kick, choice of powder coating and solid 304 stainless steel round handles. RIGHT HINGE. | 1.000    |
| A-DR21 (Anthracite) Heavy duty drawer accessory for A-BF21-U. Thick marine grade aluminum construction. All 304 stainless steel hardware. Includes choice of powder coating.                                                                                                                                 | 3.000    |
| [H-BF21-SS] H-BF21-SS A-BF21 Standard handle: Solid 304 stainless steel round                                                                                                                                                                                                                                | 1.000    |
| Cabinet 5                                                                                                                                                                                                                                                                                                    |          |
| A-GB42-11 (Anthracite) 42" Grill base cabinet. Thick marine grade aluminum construction. All 304 stainless steel hardware. Includes self leveling toe kick, choice of powder coating and solid 304 stainless steel round handles.                                                                            | 1.000    |

## YOUR KITCHEN OUTDOORS

Urban Bonfire Inc. 3700 St-Patrick, #110 Montreal QC H4E 1A2 Canada

| DESCRIPTION                                                                                                                                                                                                                                                                                                  | QUANTITY |
|--------------------------------------------------------------------------------------------------------------------------------------------------------------------------------------------------------------------------------------------------------------------------------------------------------------|----------|
| Trim kit for plancha planet OASI 40 35/64" X 22 3/64" X 7 7/8"                                                                                                                                                                                                                                               |          |
| [H-GB42-SS] H-GB42-SS A-GB42 Standard handle: Solid 304 stainless steel round                                                                                                                                                                                                                                | 1.000    |
| Cabinet 6                                                                                                                                                                                                                                                                                                    |          |
| A-BF21-U-RH (Anthracite) 21" Utility base storage cabinet with modular keyhole track system for accessories. Thick marine grade aluminum construction. All 304 stainless steel hardware. Includes self leveling toe kick, choice of powder coating and solid 304 stainless steel round handles. RIGHT HINGE. | 1.000    |
| A-GBG21 (Anthracite) Pull out refuse and recycling accessory for A-BF21-U. Thick marine grade aluminum construction. All 304 stainless steel hardware. Includes choice of powder coating.                                                                                                                    | 1.000    |
| [H-BF21-SS] H-BF21-SS<br>A-BF21 Standard handle: Solid 304 stainless steel round                                                                                                                                                                                                                             | 1.000    |
| Cabinet 7                                                                                                                                                                                                                                                                                                    |          |
| A-BF12-U-RH (Anthracite)  12" Utility base storage cabinet with modular keyhole track system for accessories. Thick marine grade aluminum construction. All 304 stainless steel hardware. Includes self leveling toe kick, choice of powder coating and solid 304 stainless steel round handles. RIGHT HINGE | 1.000    |
| A-SHELF12 (Anthracite) 12" Fixed shelf for BF12-U cabinet. Adjustable height. Thick marine grade aluminum construction. Includes self leveling toe kick and choice of powder coating.                                                                                                                        | 1.000    |
| [H-BF12-SS] H-BF12-SS<br>A-BF12 Standard handle: Solid 304 stainless steel round                                                                                                                                                                                                                             | 1.000    |
| A-ENDP28-STD (Anthracite) Standard finish end panel. Thick marine grade aluminum construction. Includes self leveling toe kick and choice of powder coating.                                                                                                                                                 | 1.000    |