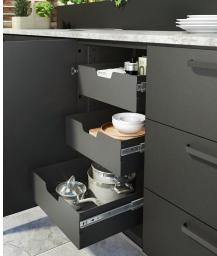

# **Cabinet Interiors**

Designed to maximize both the space and functionality of each cabinet, our universal track system integrates seamlessly with fixed shelves, Kamado accessory racks, pull-out drawers, a retractable garden hose and a garbage/recycling system.