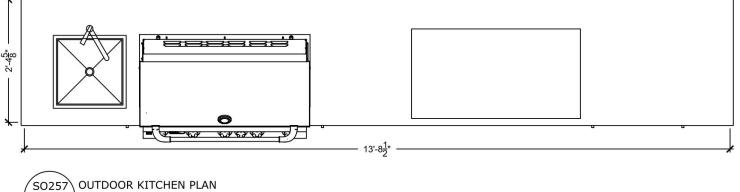

### DESIGN SO257 POOL HOUSE (MASDORS)

| APPROVED BY: |   |
|--------------|---|
|              |   |
|              |   |
| DATE:        | - |

COUNTERTOP AND EQUIPMENT INCLUDED FOR AESTHETIC PURPOSES ONLY. NOT INCLUDED IN QUOTE. MEASUREMENTS DO NOT INCLUDE COUNTERTOP NOSING.

#### **DESIGN CONSIDERATIONS:**

- Powder Coating: Anthracite
- Handle Model: Stainless steel
- Side Panels: 28.625"
- Back panels Included: No
- Countertop Thickness: ¾"
- Appliances: BBQ Bull 38", Plancha planet griddle 39 %"
- Gas Type: N/A

164.5"