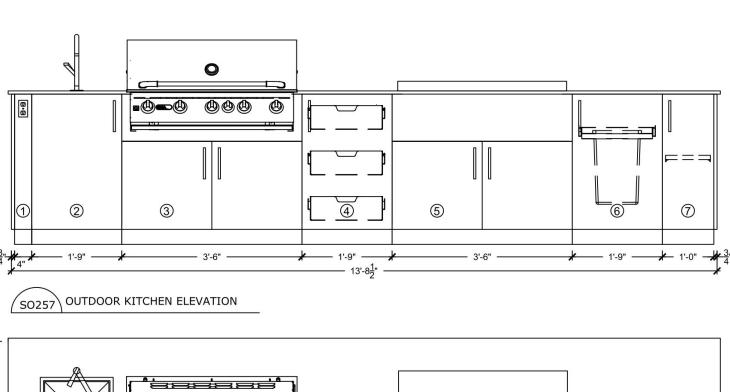

#### **DESIGN CONSIDERATIONS:**

- Powder Coating: Anthracite
- Handle Model: Stainless steel
- Side Panels: 28.625"
- Back panels Included: No
- Countertop Thickness: ¾"
- Appliances: BBQ Bull 38", Plancha planet griddle 39 %"
- Gas Type: N/A

### DESIGN SO257 POOL HOUSE (MASDORS)

| APPROVED BY: |   |
|--------------|---|
|              |   |
|              |   |
| DATE:        | - |

COUNTERTOP AND EQUIPMENT INCLUDED FOR AESTHETIC PURPOSES ONLY. NOT INCLUDED IN QUOTE. MEASUREMENTS DO NOT INCLUDE COUNTERTOP NOSING.

## SO257

Project Name: Quotation Date: Salesperson: Expiration Date: Client PO#:

Pool House 07/24/2019 19:48:44 RFQ 08/23/2019

| DESCRIPTION                                                                                                                                                                                                                                                                                                  | QUANTITY |
|--------------------------------------------------------------------------------------------------------------------------------------------------------------------------------------------------------------------------------------------------------------------------------------------------------------|----------|
| Cabinet 1                                                                                                                                                                                                                                                                                                    |          |
| A-ENDP28-BF4 (Anthracite) Standard finish end panel for A-BF4. Thick marine grade aluminum construction. Includes self leveling toe kick and choice of powder coating.                                                                                                                                       | 1.000    |
| A-BF4-LH (Anthracite) 4" Plug cabinet. Includes waterproof plug box and cover. Subject to local codes. Wiring and outlet to be supplied by certified local trade. LEFT                                                                                                                                       | 1.000    |
| Cabinet 2                                                                                                                                                                                                                                                                                                    |          |
| A-BF21-S-LH (Anthracite) 21" Base storage cabinet. Thick marine grade aluminum construction. All 304 stainless steel hardware. Includes self leveling toe kick, choice of powder coating and solid 304 stainless steel round handles. LEFT HINGE.                                                            | 1.000    |
| [H-BF21-SS] H-BF21-SS A-BF21 Standard handle: Solid 304 stainless steel round                                                                                                                                                                                                                                | 1.000    |
| Cabinet 3                                                                                                                                                                                                                                                                                                    |          |
| A-GB42-11 (Anthracite) 42" Grill base cabinet. Thick marine grade aluminum construction. All 304 stainless steel hardware. Includes self leveling toe kick, choice of powder coating and solid 304 stainless steel round handles.                                                                            | 1.000    |
| Trim kit for BBQ Bull Brahma grill, cut out 38 1/2"W X 21"D X 9 1/2" H                                                                                                                                                                                                                                       |          |
| [H-GB42-SS] H-GB42-SS A-GB42 Standard handle: Solid 304 stainless steel round                                                                                                                                                                                                                                | 1.000    |
| Cabinet 4                                                                                                                                                                                                                                                                                                    |          |
| A-BF21-U-RH (Anthracite) 21" Utility base storage cabinet with modular keyhole track system for accessories. Thick marine grade aluminum construction. All 304 stainless steel hardware. Includes self leveling toe kick, choice of powder coating and solid 304 stainless steel round handles. RIGHT HINGE. | 1.000    |
| A-DR21 (Anthracite) Heavy duty drawer accessory for A-BF21-U. Thick marine grade aluminum construction. All 304 stainless steel hardware. Includes choice of powder coating.                                                                                                                                 | 3.000    |
| [H-BF21-SS] H-BF21-SS A-BF21 Standard handle: Solid 304 stainless steel round                                                                                                                                                                                                                                | 1.000    |
| Cabinet 5                                                                                                                                                                                                                                                                                                    |          |
| A-GB42-11 (Anthracite) 42" Grill base cabinet. Thick marine grade aluminum construction. All 304 stainless steel hardware. Includes self leveling toe kick, choice of powder coating and solid 304 stainless steel round handles.                                                                            | 1.000    |

## YOUR KITCHEN OUTDOORS

Urban Bonfire Inc. 3700 St-Patrick, #110 Montreal QC H4E 1A2 Canada

| DESCRIPTION                                                                                                                                                                                                                                                                                                  | QUANTITY |
|--------------------------------------------------------------------------------------------------------------------------------------------------------------------------------------------------------------------------------------------------------------------------------------------------------------|----------|
| Trim kit for plancha planet OASI 40 35/64" X 22 3/64" X 7 7/8"                                                                                                                                                                                                                                               |          |
| [H-GB42-SS] H-GB42-SS A-GB42 Standard handle: Solid 304 stainless steel round                                                                                                                                                                                                                                | 1.000    |
| Cabinet 6                                                                                                                                                                                                                                                                                                    |          |
| A-BF21-U-RH (Anthracite) 21" Utility base storage cabinet with modular keyhole track system for accessories. Thick marine grade aluminum construction. All 304 stainless steel hardware. Includes self leveling toe kick, choice of powder coating and solid 304 stainless steel round handles. RIGHT HINGE. | 1.000    |
| A-GBG21 (Anthracite) Pull out refuse and recycling accessory for A-BF21-U. Thick marine grade aluminum construction. All 304 stainless steel hardware. Includes choice of powder coating.                                                                                                                    | 1.000    |
| [H-BF21-SS] H-BF21-SS<br>A-BF21 Standard handle: Solid 304 stainless steel round                                                                                                                                                                                                                             | 1.000    |
| Cabinet 7                                                                                                                                                                                                                                                                                                    |          |
| A-BF12-U-RH (Anthracite)  12" Utility base storage cabinet with modular keyhole track system for accessories. Thick marine grade aluminum construction. All 304 stainless steel hardware. Includes self leveling toe kick, choice of powder coating and solid 304 stainless steel round handles. RIGHT HINGE | 1.000    |
| A-SHELF12 (Anthracite) 12" Fixed shelf for BF12-U cabinet. Adjustable height. Thick marine grade aluminum construction. Includes self leveling toe kick and choice of powder coating.                                                                                                                        | 1.000    |
| [H-BF12-SS] H-BF12-SS<br>A-BF12 Standard handle: Solid 304 stainless steel round                                                                                                                                                                                                                             | 1.000    |
| A-ENDP28-STD (Anthracite) Standard finish end panel. Thick marine grade aluminum construction. Includes self leveling toe kick and choice of powder coating.                                                                                                                                                 | 1.000    |