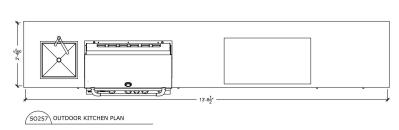

#### **DESIGN CONSIDERATIONS:**

- Powder Coating: Anthracite
- Handle Model: Stainless steel
- Side Panels: 28.625"
- Back panels Included: No
- Countertop Thickness: ¾"
- Appliances: BBQ Bull 38", Plancha planet griddle 39 %"
- Gas Type: N/A

### DESIGN SO257 POOL HOUSE (MASDORS)

| APPROVED BY: |   |
|--------------|---|
|              |   |
|              |   |
| DATE:        | - |

COUNTERTOP AND EQUIPMENT INCLUDED FOR AESTHETIC PURPOSES ONLY. NOT INCLUDED IN QUOTE. MEASUREMENTS DO NOT INCLUDE COUNTERTOP NOSING.

164.5"