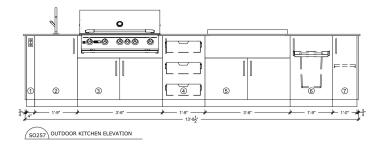

#### **DESIGN CONSIDERATIONS:**

- Powder Coating: Anthracite
- Handle Model: Stainless steel
- Side Panels: 28.625"
- Back panels Included: No
- Countertop Thickness: ¾"
- Appliances: BBQ Bull 38", Plancha planet griddle 39 %"
- Gas Type: N/A

### DESIGN SO257 POOL HOUSE (MASDORS)

| APPROVED BY: |   |
|--------------|---|
|              |   |
|              |   |
| DATE:        | - |

COUNTERTOP AND EQUIPMENT INCLUDED FOR AESTHETIC PURPOSES ONLY. NOT INCLUDED IN QUOTE. MEASUREMENTS DO NOT INCLUDE COUNTERTOP NOSING.

## SO257

Project Name: Quotation Date: Salesperson: Expiration Date: Client PO#:

Pool House 07/24/2019 19:48:44 RFQ 08/23/2019

| DESCRIPTION                                                                                                                                                                                                                                                                                                  | QUANTITY |
|--------------------------------------------------------------------------------------------------------------------------------------------------------------------------------------------------------------------------------------------------------------------------------------------------------------|----------|
| Cabinet 1                                                                                                                                                                                                                                                                                                    |          |
| A-ENDP28-BF4 (Anthracite) Standard finish end panel for A-BF4. Thick marine grade aluminum construction. Includes self leveling toe kick and choice of powder coating.                                                                                                                                       | 1.000    |
| A-BF4-LH (Anthracite) 4" Plug cabinet. Includes waterproof plug box and cover. Subject to local codes. Wiring and outlet to be supplied by certified local trade. LEFT                                                                                                                                       | 1.000    |
| Cabinet 2                                                                                                                                                                                                                                                                                                    |          |
| A-BF21-S-LH (Anthracite) 21" Base storage cabinet. Thick marine grade aluminum construction. All 304 stainless steel hardware. Includes self leveling toe kick, choice of powder coating and solid 304 stainless steel round handles. LEFT HINGE.                                                            | 1.000    |
| [H-BF21-SS] H-BF21-SS A-BF21 Standard handle: Solid 304 stainless steel round                                                                                                                                                                                                                                | 1.000    |
| Cabinet 3                                                                                                                                                                                                                                                                                                    |          |
| A-GB42-11 (Anthracite) 42" Grill base cabinet. Thick marine grade aluminum construction. All 304 stainless steel hardware. Includes self leveling toe kick, choice of powder coating and solid 304 stainless steel round handles.                                                                            | 1.000    |
| Trim kit for BBQ Bull Brahma grill, cut out 38 1/2"W X 21"D X 9 1/2" H                                                                                                                                                                                                                                       |          |
| [H-GB42-SS] H-GB42-SS A-GB42 Standard handle: Solid 304 stainless steel round                                                                                                                                                                                                                                | 1.000    |
| Cabinet 4                                                                                                                                                                                                                                                                                                    |          |
| A-BF21-U-RH (Anthracite) 21" Utility base storage cabinet with modular keyhole track system for accessories. Thick marine grade aluminum construction. All 304 stainless steel hardware. Includes self leveling toe kick, choice of powder coating and solid 304 stainless steel round handles. RIGHT HINGE. | 1.000    |
| A-DR21 (Anthracite) Heavy duty drawer accessory for A-BF21-U. Thick marine grade aluminum construction. All 304 stainless steel hardware. Includes choice of powder coating.                                                                                                                                 | 3.000    |
| [H-BF21-SS] H-BF21-SS A-BF21 Standard handle: Solid 304 stainless steel round                                                                                                                                                                                                                                | 1.000    |
| Cabinet 5                                                                                                                                                                                                                                                                                                    |          |
| A-GB42-11 (Anthracite) 42" Grill base cabinet. Thick marine grade aluminum construction. All 304 stainless steel hardware. Includes self leveling toe kick, choice of powder coating and solid 304 stainless steel round handles.                                                                            | 1.000    |

## YOUR KITCHEN OUTDOORS

Urban Bonfire Inc. 3700 St-Patrick, #110 Montreal QC H4E 1A2 Canada

| DESCRIPTION                                                                                                                                                                                                                                                                                                  | QUANTITY |
|--------------------------------------------------------------------------------------------------------------------------------------------------------------------------------------------------------------------------------------------------------------------------------------------------------------|----------|
| Trim kit for plancha planet OASI 40 35/64" X 22 3/64" X 7 7/8"                                                                                                                                                                                                                                               |          |
| [H-GB42-SS] H-GB42-SS A-GB42 Standard handle: Solid 304 stainless steel round                                                                                                                                                                                                                                | 1.000    |
| Cabinet 6                                                                                                                                                                                                                                                                                                    |          |
| A-BF21-U-RH (Anthracite) 21" Utility base storage cabinet with modular keyhole track system for accessories. Thick marine grade aluminum construction. All 304 stainless steel hardware. Includes self leveling toe kick, choice of powder coating and solid 304 stainless steel round handles. RIGHT HINGE. | 1.000    |
| A-GBG21 (Anthracite) Pull out refuse and recycling accessory for A-BF21-U. Thick marine grade aluminum construction. All 304 stainless steel hardware. Includes choice of powder coating.                                                                                                                    | 1.000    |
| [H-BF21-SS] H-BF21-SS<br>A-BF21 Standard handle: Solid 304 stainless steel round                                                                                                                                                                                                                             | 1.000    |
| Cabinet 7                                                                                                                                                                                                                                                                                                    |          |
| A-BF12-U-RH (Anthracite)  12" Utility base storage cabinet with modular keyhole track system for accessories. Thick marine grade aluminum construction. All 304 stainless steel hardware. Includes self leveling toe kick, choice of powder coating and solid 304 stainless steel round handles. RIGHT HINGE | 1.000    |
| A-SHELF12 (Anthracite) 12" Fixed shelf for BF12-U cabinet. Adjustable height. Thick marine grade aluminum construction. Includes self leveling toe kick and choice of powder coating.                                                                                                                        | 1.000    |
| [H-BF12-SS] H-BF12-SS<br>A-BF12 Standard handle: Solid 304 stainless steel round                                                                                                                                                                                                                             | 1.000    |
| A-ENDP28-STD (Anthracite) Standard finish end panel. Thick marine grade aluminum construction. Includes self leveling toe kick and choice of powder coating.                                                                                                                                                 | 1.000    |