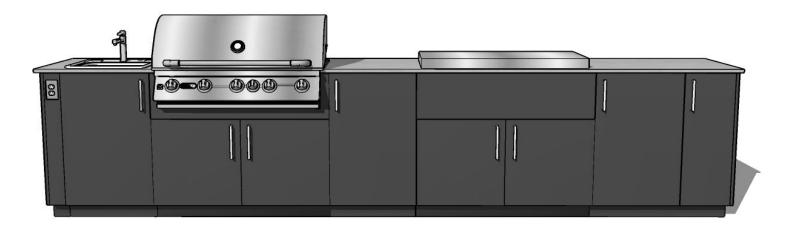

#### EVERY URBAN BONFIRE™ OUTDOOR KITCHEN DESIGN INCLUDES:

- Thick Marine Grade
   Aluminum Construction
- Full Interior and Exterior Electrostatic Powder Coating
- Adjustable Commercial Grade 304 Stainless Steel Leveling Legs

Date:

- Matching Powder Coated
   Integrated Self-Leveling Toe Kick
- Compatibility with all Major Grill Brands and Outdoor Cooking Accessories
- Compatibility with Dekton, Sensa and Most Outdoor Countertop Surfaces
- 304 Stainless Steel Handles and Interior Hardware
- Ten-Year Limited Warranty

#### **DESIGN CONSIDERATIONS:**

- Powder Coating: Anthracite
- Handle Model: Stainless steel
- Side Panels: 28.625"
- Back panels Included: No
- Countertop Thickness: ¾"
- Appliances: BBQ Bull 38", Plancha planet griddle 39 %"
- Gas Type: N/A

## SO257

Project Name: Quotation Date: Salesperson: Expiration Date: Client PO#:

Pool House 07/24/2019 19:48:44 RFQ 08/23/2019

| DESCRIPTION                                                                                                                                                                                                                                                                                                  | QUANTITY |
|--------------------------------------------------------------------------------------------------------------------------------------------------------------------------------------------------------------------------------------------------------------------------------------------------------------|----------|
| Cabinet 1                                                                                                                                                                                                                                                                                                    |          |
| A-ENDP28-BF4 (Anthracite) Standard finish end panel for A-BF4. Thick marine grade aluminum construction. Includes self leveling toe kick and choice of powder coating.                                                                                                                                       | 1.000    |
| A-BF4-LH (Anthracite) 4" Plug cabinet. Includes waterproof plug box and cover. Subject to local codes. Wiring and outlet to be supplied by certified local trade. LEFT                                                                                                                                       | 1.000    |
| Cabinet 2                                                                                                                                                                                                                                                                                                    |          |
| A-BF21-S-LH (Anthracite) 21" Base storage cabinet. Thick marine grade aluminum construction. All 304 stainless steel hardware. Includes self leveling toe kick, choice of powder coating and solid 304 stainless steel round handles. LEFT HINGE.                                                            | 1.000    |
| [H-BF21-SS] H-BF21-SS A-BF21 Standard handle: Solid 304 stainless steel round                                                                                                                                                                                                                                | 1.000    |
| Cabinet 3                                                                                                                                                                                                                                                                                                    |          |
| A-GB42-11 (Anthracite) 42" Grill base cabinet. Thick marine grade aluminum construction. All 304 stainless steel hardware. Includes self leveling toe kick, choice of powder coating and solid 304 stainless steel round handles.                                                                            | 1.000    |
| Trim kit for BBQ Bull Brahma grill, cut out 38 1/2"W X 21"D X 9 1/2" H                                                                                                                                                                                                                                       |          |
| [H-GB42-SS] H-GB42-SS A-GB42 Standard handle: Solid 304 stainless steel round                                                                                                                                                                                                                                | 1.000    |
| Cabinet 4                                                                                                                                                                                                                                                                                                    |          |
| A-BF21-U-RH (Anthracite) 21" Utility base storage cabinet with modular keyhole track system for accessories. Thick marine grade aluminum construction. All 304 stainless steel hardware. Includes self leveling toe kick, choice of powder coating and solid 304 stainless steel round handles. RIGHT HINGE. | 1.000    |
| A-DR21 (Anthracite) Heavy duty drawer accessory for A-BF21-U. Thick marine grade aluminum construction. All 304 stainless steel hardware. Includes choice of powder coating.                                                                                                                                 | 3.000    |
| [H-BF21-SS] H-BF21-SS A-BF21 Standard handle: Solid 304 stainless steel round                                                                                                                                                                                                                                | 1.000    |
| Cabinet 5                                                                                                                                                                                                                                                                                                    |          |
| A-GB42-11 (Anthracite) 42" Grill base cabinet. Thick marine grade aluminum construction. All 304 stainless steel hardware. Includes self leveling toe kick, choice of powder coating and solid 304 stainless steel round handles.                                                                            | 1.000    |

## YOUR KITCHEN OUTDOORS

Urban Bonfire Inc. 3700 St-Patrick, #110 Montreal QC H4E 1A2 Canada

| DESCRIPTION                                                                                                                                                                                                                                                                                                  | QUANTITY |
|--------------------------------------------------------------------------------------------------------------------------------------------------------------------------------------------------------------------------------------------------------------------------------------------------------------|----------|
| Trim kit for plancha planet OASI 40 35/64" X 22 3/64" X 7 7/8"                                                                                                                                                                                                                                               |          |
| [H-GB42-SS] H-GB42-SS A-GB42 Standard handle: Solid 304 stainless steel round                                                                                                                                                                                                                                | 1.000    |
| Cabinet 6                                                                                                                                                                                                                                                                                                    |          |
| A-BF21-U-RH (Anthracite) 21" Utility base storage cabinet with modular keyhole track system for accessories. Thick marine grade aluminum construction. All 304 stainless steel hardware. Includes self leveling toe kick, choice of powder coating and solid 304 stainless steel round handles. RIGHT HINGE. | 1.000    |
| A-GBG21 (Anthracite) Pull out refuse and recycling accessory for A-BF21-U. Thick marine grade aluminum construction. All 304 stainless steel hardware. Includes choice of powder coating.                                                                                                                    | 1.000    |
| [H-BF21-SS] H-BF21-SS<br>A-BF21 Standard handle: Solid 304 stainless steel round                                                                                                                                                                                                                             | 1.000    |
| Cabinet 7                                                                                                                                                                                                                                                                                                    |          |
| A-BF12-U-RH (Anthracite)  12" Utility base storage cabinet with modular keyhole track system for accessories. Thick marine grade aluminum construction. All 304 stainless steel hardware. Includes self leveling toe kick, choice of powder coating and solid 304 stainless steel round handles. RIGHT HINGE | 1.000    |
| A-SHELF12 (Anthracite) 12" Fixed shelf for BF12-U cabinet. Adjustable height. Thick marine grade aluminum construction. Includes self leveling toe kick and choice of powder coating.                                                                                                                        | 1.000    |
| [H-BF12-SS] H-BF12-SS<br>A-BF12 Standard handle: Solid 304 stainless steel round                                                                                                                                                                                                                             | 1.000    |
| A-ENDP28-STD (Anthracite) Standard finish end panel. Thick marine grade aluminum construction. Includes self leveling toe kick and choice of powder coating.                                                                                                                                                 | 1.000    |