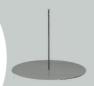

## **FIREBOWL**

Fire Bowl is for anyone who want a Atmospheric and safe bonfire to cosiness and twist bread baking, etc.

The Fire-bowl is placed on 3 medium fieldstones – Simple and still very elegant and functional.

### STEADY UNDERLAY

We recommend placing the Bonfire-bowl on 3 medium fieldstones.