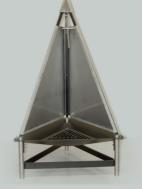

## TRIANGLE FIREPLACE

Radiation heat is great for those chilly summer nights, and even better when you can barbeque at the same time.

TRIANGLE FIREPLACE

TRIANGLE FIREPLACE GRILL