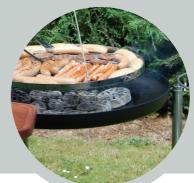

# CALYPSO GRILL

Our new Trio series with its fine details is our proud new member of the family. Common for them all are the 3 connected legs, contrasting with the round or squared grids.

wok pan

CALYPSO GRILL Arm and viking pan