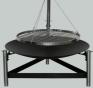

## TRIPOD

Your mobile fireplace that makes it a breeze to cook over the campfire. When the fire is ready, place the tripod over and the grid is hooked on. The height is easily adjusted using the handle at the top. Three–legged is foldable.

Wok- and Viking pan available as an accessory.

TRIPOD MINI