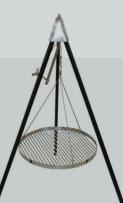

## TRIPOD

Your mobile fireplace that makes it a breeze to cook over the campfire. When the fire is ready, place the tripod over and the grid is hooked on. The height is easily adjusted using the handle at the top. Three–legged is foldable.

Wok- and Viking pan available as an accessory.

TRIPOD MINI