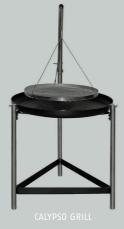

# CALYPSO GRILL

Our new Trio series with its fine details is our proud new member of the family. Common for them all are the 3 connected legs, contrasting with the round or squared grids.

wok pan

CALYPSO GRILL Arm and viking pan