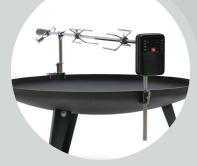

800, 1000 og 1200

Only for squared grid

ASH BUCKET

Placed under the grill

Robust in 3 or 4 parts

CARVING BOARD Solid wood - African mahogni

**ROTISSERIE WITH MOTOR** Can handle up to 35 kg. Available in 4 sizes