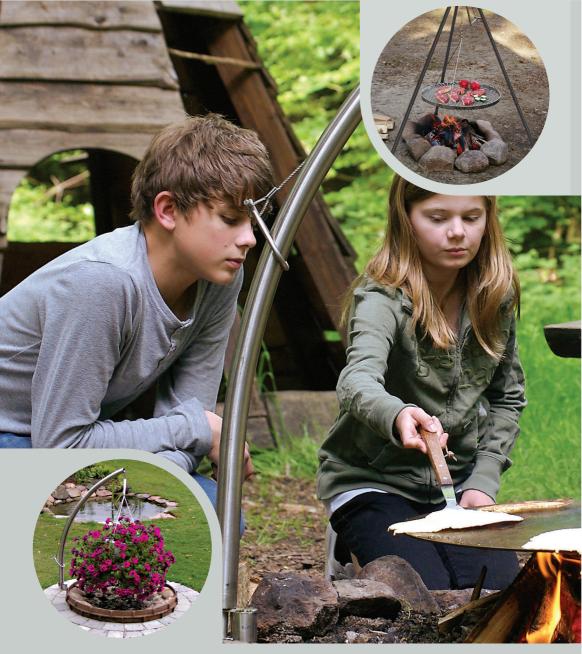

## TRIPOD

Your mobile fireplace that makes it a breeze to cook over the campfire. When the fire is ready, place the tripod over and the grid is hooked on. The height is easily adjusted using the handle at the top. Three–legged is foldable.

Wok- and Viking pan available as an accessory.

TRIPOD MINI