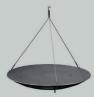

## TRIPOD

Your mobile fireplace that makes it a breeze to cook over the campfire. When the fire is ready, place the tripod over and the grid is hooked on. The height is easily adjusted using the handle at the top. Three–legged is foldable.

Wok- and Viking pan available as an accessory.

TRIPOD MINI