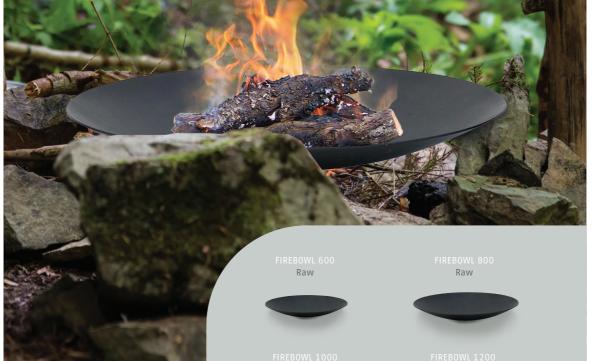

## **FIREBOWL**

Fire Bowl is for anyone who want a Atmospheric and safe bonfire to cosiness and twist bread baking, etc.

The Fire-bowl is placed on 3 medium fieldstones – Simple and still very elegant and functional.

### STEADY UNDERLAY

We recommend placing the Bonfire-bowl on 3 medium fieldstones.

Raw

9

Raw