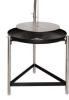

## **ORIGINAL BAAL-GRILL®**

## BAAL-GRILL®

Enjoy the flames, the heat and the pleasant atmosphere Baal-grill<sup>®</sup> offers. Do you want to barbeque, you just put the arm in the bracket and hang the grill up or mount the quadratic grill grid. Baal-grill<sup>®</sup> is a cozy patio heater during dinner and all the chilly summer evenings.