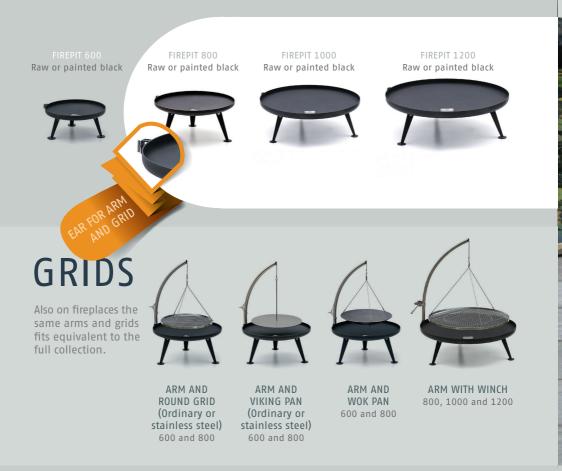

### **FIREPITS**

## FIREPIT

Do you love the atmosphere around a campfire, but want to sit comfortably and enjoy it? Then firepit is an ideal solution. The fact that it is raised slightly from the ground, makes the heat spreading. Still the children can sit around the firepit in true campfire-style, toasting bread or marshmallows.

### CHARMING PATINA

is available in two variants. The raw Firepit will eventually get a rusty look – that's the charm.

antilligiterenter

Expand your barbecue menu with crisp, juicy roasts, prepared over open fire.

Raw or painted black

Painted black

Raw or painted black

Firepit is available in two variants. The raw Firepit will eventually get a rusty look.

### EASY TO HANDLE

just place the arm in the ear and fasten the screw.