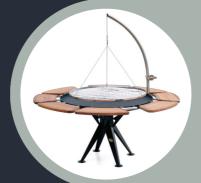

## **ORIGINAL BAAL-GRILL®**

## BAAL-GRILL®

Enjoy the flames, the heat and the pleasant atmosphere Baal-grill<sup>®</sup> offers. Do you want to barbeque, you just put the arm in the bracket and hang the grill up or mount the quadratic grill grid. Baal-grill<sup>®</sup> is a cozy patio heater during dinner and all the chilly summer evenings.