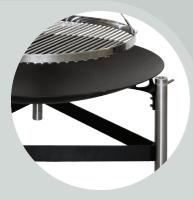

# THE BAAL-GRILL® STANDARD

We love the outdoors and the coziness it brings to gather around the fire. Therefore, our materials can cope with the weather. And as nature embellished over the years, so do Baal-grill<sup>®</sup> – patina gives it character. Functionality is also in focus – cooking should be easy and straightforward.

### DELICATE AND FUNCTIONAL DESIGN

Press the handle to lift or lower the grid and let go when you have found the right persision.

### EASY TO HANDLE

just place the arm in the ear and fasten the screw.

### THE SWING FUNCTIO

Let grill swing – it levels out the heat and gives the optimal grilling effect.