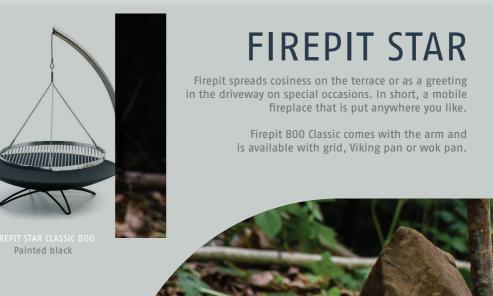

## BAAL-GRILL®

Enjoy the flames, the heat and the pleasant atmosphere Baal-grill<sup>®</sup> offers. Do you want to barbeque, you just put the arm in the bracket and hang the grill up or mount the quadratic grill grid. Baal-grill<sup>®</sup> is a cozy patio heater during dinner and all the chilly summer evenings.

# THE BAAL-GRILL® STANDARD

We love the outdoors and the coziness it brings to gather around the fire. Therefore, our materials can cope with the weather. And as nature embellished over the years, so do Baal-grill<sup>®</sup> – patina gives it character. Functionality is also in focus – cooking should be easy and straightforward.