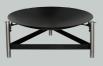

# CALYPSO GRILL

Our new Trio series with its fine details is our proud new member of the family. Common for them all are the 3 connected legs, contrasting with the round or squared grids.

wok pan

CALYPSO GRILL Arm and viking pan

# TRIO FIREPIT

Trio firepit is very elegant in its design with the simple bowl. You can either just light a fire or also barbeque.

TRIO FIREPIT

TRIO FIREPIT Arm and round grid