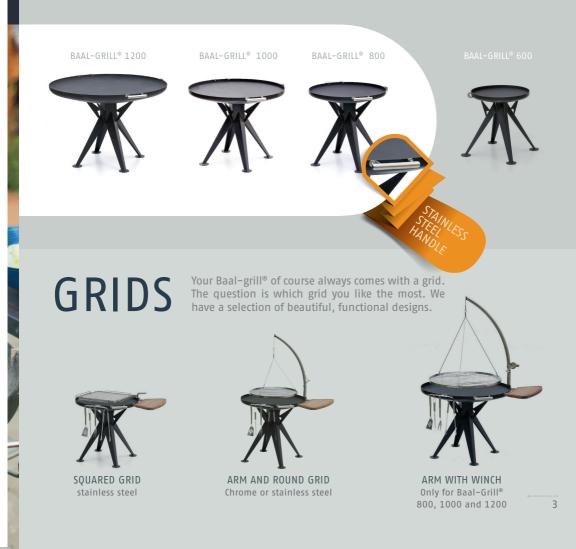

## **ORIGINAL BAAL-GRILL®**

## BAAL-GRILL®

Enjoy the flames, the heat and the pleasant atmosphere Baal-grill<sup>®</sup> offers. Do you want to barbeque, you just put the arm in the bracket and hang the grill up or mount the quadratic grill grid. Baal-grill<sup>®</sup> is a cozy patio heater during dinner and all the chilly summer evenings.

### **VARY YOUR GRILL MENU** WITH OUR WOK PAN

Inspiration

Do you want to surprise your friends with a different grill menu, then this wok pan is completely ideal.

The wok pan can hang or stand on a frame with three legs.