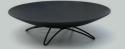

## **FIREBOWL**

Fire Bowl is for anyone who want a Atmospheric and safe bonfire to cosiness and twist bread baking, etc.

The Fire-bowl is placed on 3 medium fieldstones – Simple and still very elegant and functional.

### STEADY UNDERLAY

We recommend placing the Bonfire-bowl on 3 medium fieldstones.